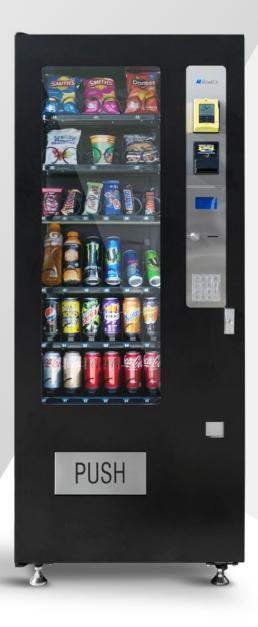

# M Series **M3000**

Cashless Ready

Reliable, Solid Build

90° Door Opening

User Friendly Design

Customisable to Vend Different Products

LED Lighting Programable

7th Tray Option

Heated Glass

Width 762mm

Depth 830<sub>mm</sub>

month warranty

M Series is a state-of-the-art vending machine with the latest industry features, solid and durable body design exclusively engineered for the Australian market, backed by 24/7 support.

# M3000

| Products   | Quantity (estimate)       |  |  |
|------------|---------------------------|--|--|
| Combo      | Snacks: 128   Drinks: 106 |  |  |
| Snack Only | 588                       |  |  |

#### **Specifications**

| Electrical          | 240v, 50/60Hz |  |  |
|---------------------|---------------|--|--|
| Gas                 | R134a         |  |  |
| Cabinet Temperature | 4°C to +20°C  |  |  |