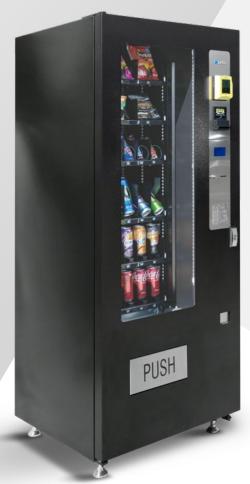

# M Series **M3000**

Cashless Ready

Reliable, Solid Build

90° Door Opening

User Friendly Design

Customisable to Vend Different Products

LED Lighting Programable

7th Tray Option

Heated Glass

Width 762mm

Depth 830<sub>mm</sub>

month warranty

M Series is a state-of-the-art vending machine with the latest industry features, solid and durable body design exclusively engineered for the Australian market, backed by 24/7 support.

## M Series

# M3000

| Products   | Quantity (estimate)       |  |  |
|------------|---------------------------|--|--|
| Combo      | Snacks: 128   Drinks: 106 |  |  |
| Snack Only | 588                       |  |  |