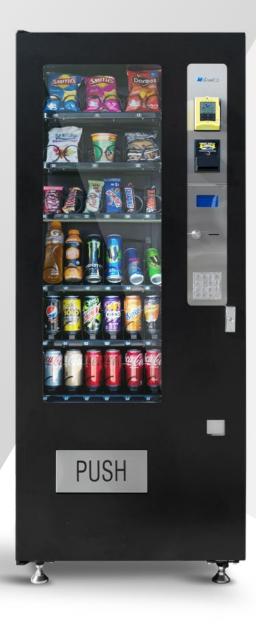

## M2000

Reliable, Solid Build

90° Door Opening

User Friendly Design

Compact Design

Customisable to Vend Different Products

LED Lighting Programable

7th Tray Option

M Series is a state-of-the-art vending machine with the latest industry features, solid and durable body design exclusively engineered for the Australian market, backed by 24/7 support.

M Series exclusively brought to you by All Round Vending pty. ltd. and partnered with exclusive distributors in most Australian states and territories.

### M Series