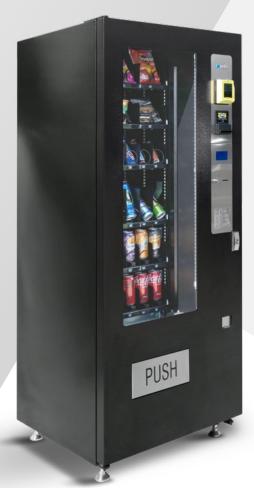

## M2000

Reliable, Solid Build

90° Door Opening

User Friendly Design

Compact Design

Customisable to Vend Different Products

LED Lighting Programable

7th Tray Option

M Series is a state-of-the-art vending machine with the latest industry features, solid and durable body design exclusively engineered for the Australian market, backed by 24/7 support.

M Series exclusively brought to you by All Round Vending pty. ltd. and partnered with exclusive distributors in most Australian states and territories.

### M Series