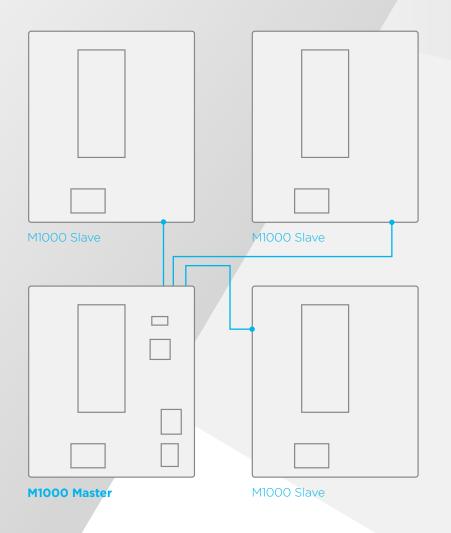

## M Series -Wall Mounted M1000

5 selections (master/slave)

Connect upto 3 slaves machines with 20 selections

Cashless ready

LED Lighting

Accept coins, notes

Vend sensors

Non-Refrigerated