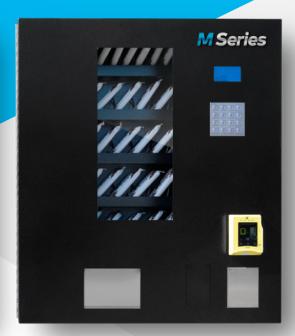

## M Series - Wall Mounted M 1000

**M Series** is a state-of-the-art vending machine with the latest industry features, solid and durable body design exclusively engineered for the Australian market, backed by 24/7 support.

## M Series -Wall Mounted M1000

5 selections (master/slave)

Connect upto 3 slaves machines with 20 selections

Cashless ready

LED Lighting

Accept coins, notes

Vend sensors

Non-Refrigerated