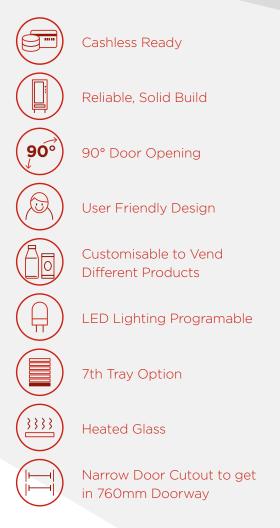

### Key Feature

| ~            | Danfoss compressor                          |
|--------------|---------------------------------------------|
| ~            | Powerful refrigeration                      |
| ~            | Cashlesss ready                             |
| $\checkmark$ | Stainless steel panel                       |
| $\checkmark$ | Vend sensors                                |
| $\checkmark$ | LED lighting programable                    |
| $\checkmark$ | Customisable to vend different products     |
| $\checkmark$ | Heating glass                               |
| $\checkmark$ | 3 wire latest mortor system                 |
| $\checkmark$ | Dual zone temperature                       |
| $\checkmark$ | Narrow door cutout to get in to 760mm doors |
|              |                                             |

- ✓ 7th tray option
- ✓ Narrow door cut-out to get into 760mm doorway