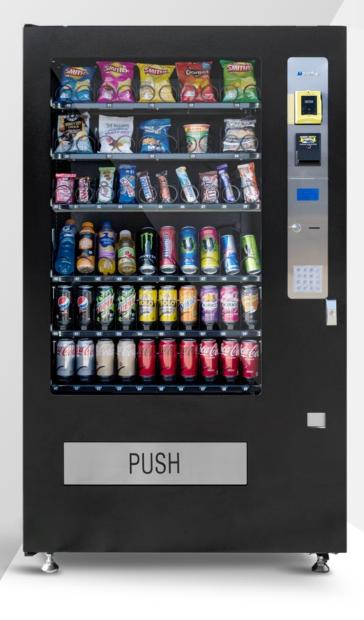

# M Series **M5000**

M Series is a state-of-the-art vending machine with the latest industry features, solid and durable body design exclusively engineered for the Australian market, backed by 24/7 support.

### Key Feature

| ~            | Danfoss compressor                          |
|--------------|---------------------------------------------|
| ~            | Powerful refrigeration                      |
| ~            | Cashlesss ready                             |
| $\checkmark$ | Stainless steel panel                       |
| $\checkmark$ | Vend sensors                                |
| $\checkmark$ | LED lighting programable                    |
| $\checkmark$ | Customisable to vend different products     |
| $\checkmark$ | Heating glass                               |
| $\checkmark$ | 3 wire latest mortor system                 |
| $\checkmark$ | Dual zone temperature                       |
| $\checkmark$ | Narrow door cutout to get in to 760mm doors |
|              |                                             |

- ✓ 7th tray option
- ✓ Narrow door cut-out to get into 760mm doorway